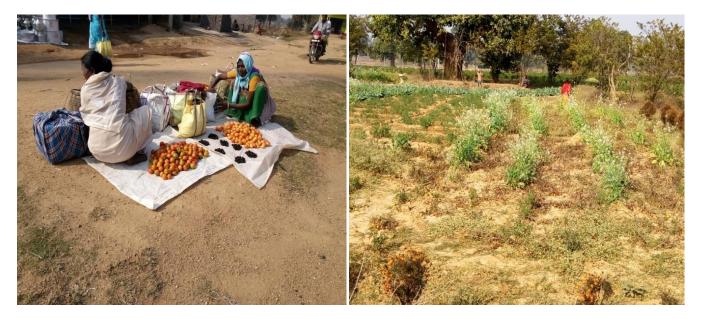

#### What was the situation prior to the intervention?

Nearby village there is a small river called Dudungnala and one farmer enclosing an area with mud wall used to cultivate vegetables and seedlings of vegetables for his livelihood. Most other villagers used to go for NREGES, daily labour work and 11 people used to migrate to different states like Goa, Gujarat & Mumbai. Since there was no irrigation facilities they did not even tried for farming in the village except paddy during rainy season. During the Micro planning period they had planned for irrigation facilities to be created from Dudungnala. In the planning of 2015 -17 proposed for Irrigation facilities so that the migration can be stopped by cultivation of their land continuously.

### What change has taken place?

By the implementation of this valuable project, farmers of the village have stopped migration to Bombay, Goa & Gujarat. They are now involved whole year fully in agriculture and farming vegetable crops and go to sell at nearby market and get better income for their family.

In the beginning they used to cultivate without safe channel and the result was the seepage of water was so much that the time they need to run the motor was more and found expenses are growing on diesel. When Mr. Raj Kumar Toppo, Regional manager, Andheri Trust visited their farm, they sighted the problem and told that the remedy is that an irrigation channel to be made to the distance where the soil is too sandy. The people assured that the entire labour cost will be borne by them and only the materials for the construction of channel to be supported. And in second phase safe channel was made by the support of Andheri Hilfe Bonn. Now they are able to cultivate more than before and economically they are much better off.