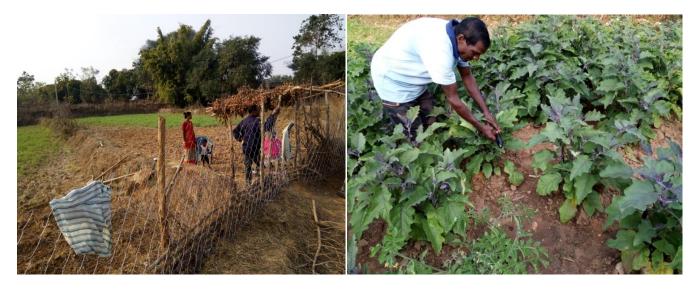

"2.5 acres of land fencing by Patiaora villagers"

The village proposal was included in the proposal submitted to Andheri Hilfe Bonn, seeking Grant of Rs. 45,500/-for wire fence of a unit of 2.5 acres. The grant was approved and provided them for 2.5 acres of wire fence for common group cultivation. 8 farmers jointly had 2.5 acres land adjacent to each other for which Wire mesh was purchased. They together procured polls and completed the fencing in August- 2018. After completion of work they started getting their field ready by ploughing inside and hired a water pump for irrigation and started vegetable cultivation inside. They had cultivated Tomato, Potato Brinjol, Dhania, Gram, Radish during rain and had marketed in local market and had income 4 to 6 thousand per head in the season. After finishing of first crop they have gone for a second crop have planted Potatoes, Tomatoes, Brinjol, Onion, Chilly, and Capsicum etc. This time they expect more income by sale of their products.