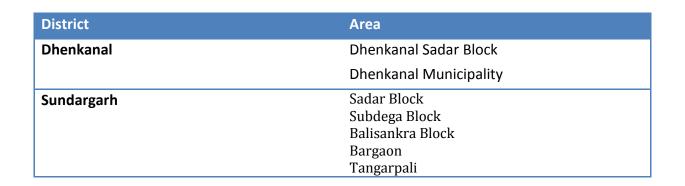

## **Operational Area:**

**Samajik Seva Sadan** focuses on rendering quality services for the marginalized people of its jurisdiction. This group includes Scheduled Tribes, Scheduled Castes, destitute women, children and families below the poverty line, elderly persons, people with disabilities, small farmers, and persons who are unable to afford healthcare. SSS has reduced its horizons from 3 to 2 Districts of Odisha namely Dhenkanal, and Sundargarh having own offices at Dhenkanal and a rented building as its Office at Sundargarh.