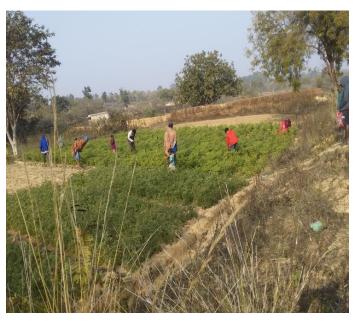

"2.5 acres of land fencing by Patiaora villagers"

The village proposal was included in the proposal submitted to Andheri Hilfe Bonn, seeking Grant of Rs. 45,500/-for wire fence of a unit of 2.5 acres. The grant was approved and provided them for 2.5 acres of wire fence for common group cultivation. 8 farmers jointly had 2.5 acres land adjacent to each other for which Wire mesh was purchased. They together procured polls and completed the fencing in August- 2018. After completion of work they started getting their field ready by ploughing inside and hired a water pump for irrigation and started vegetable cultivation inside. They had cultivated Tomato, Potato Brinjol, Dhania, Gram, Radish during rain and had marketed in local market and had income 4 to 6 thousand per head in the season. After finishing of first crop they have gone for a second crop have planted Potatoes, Tomatoes, Brinjol, Onion, Chilly, and Capsicum etc. This time they expect more income by sale of their products.

"Gram field of Belas Bara and Brinjol and tomato field of Martin Kullu