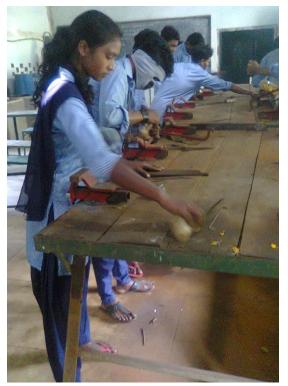

### 7. Gangpur Industrial Training Institute (GITI):

Samajik Seva Sadan runs vocational training centre namely Gangpur Industrial Training Institute located at Subdega Block in Sundargarh District.. Its main mission vision is technical education for the young generation all those who are not able to afford to go and study outside. Moreover focus trainee are from our operational area, with less expenditure they can study and go forth to serve their society in many ways through self employed or can work in industry as Sundargarh and nearby District are full of industry and factories.

First year trainees learning Practical.

Private ITI's of Odisha visited ITI in Delhi through DGTE.

Initially we got some support from Ministry of Tribal & Youth development, Govt. of India through Directorate of Technical Education & Training (DTET) for the year 2012-14 & Integrated Tribal Development Agency (ITDA) for the year 2013-15. It is very unfortunate that we are still to receive 50% of the Grant from Government Agencies. We got a hand holding support from Andheri Hilfe Boon, Germany towards GITI.