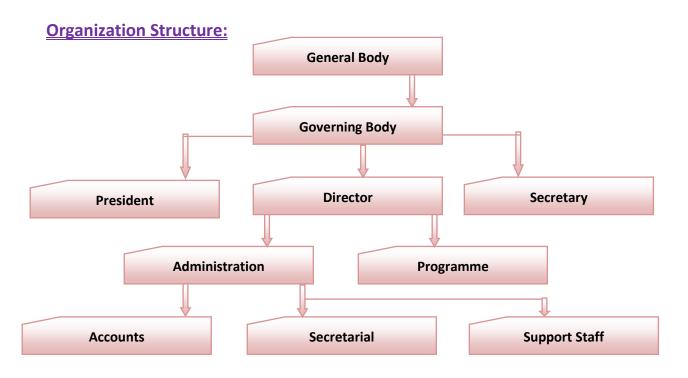

#### Human Resources of Development Projects.

We are privileged to have a team of experienced, committed and dedicated staff in the service of our Target Communities. They are implementing all the schemes and programs with full dedication and efficiency under the guidance of the Director and the Secretary of SSS Governed by a Governing Body of 7 Members. At present 14 are working on a full time basis and 1 on part-time, besides 127 numbers of volunteers are associated with the organization. They are available if and when they are called in for their service.